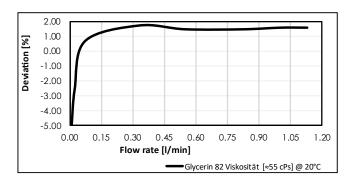

### **Technical Data**

Linear flow range: 0.05-2.5 l/min

Viscosity range: 3-3'000 centipoise (cps) Accuracy: +/- 2% per medium

Pressure drop: <0.6bar@max. flowrate of 2.5l/min (water)