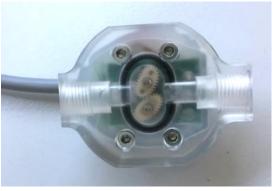

# **General Specifications**

Fluidic connection: G1/8 thread Material Housing: PMMA

Material Impeller: PEEK
Material Bearing pin: Inox 1.4571

Material O-Ring: FEPM A-5

Magnet: Not in contact with the medium

Mounting position: Horizontal position (when the cable is facing up)

Dimensions: 48 x 36 x 20mm