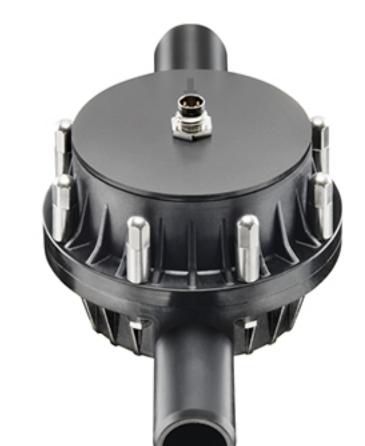

## product details

The FM flow sensor is ideal for measuring flow rates during continuous operation, such as in bottling plants, welding robots and laser cooling systems. The central loading of the turbine blades combines with the robust design to give this extremely durable flow sensor (also available with ceramic bearing) an exceptionally long lifespan. Other properties include high precision obtained by using the multijet measurement technique, large measurement range and low pressure loss.